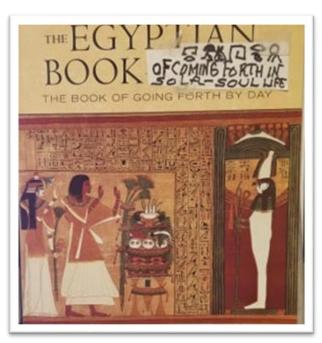

#### Illustration 4:

Our Sjdi Uat Deep Study/Deep Research shall use Wasserman's (and the others) presentation.

Illustration 6:

Wasserman's Book of Going Forth by Day: The Complete Papyrus of Ani.

**Illustration 7:** Dendera Zodiac