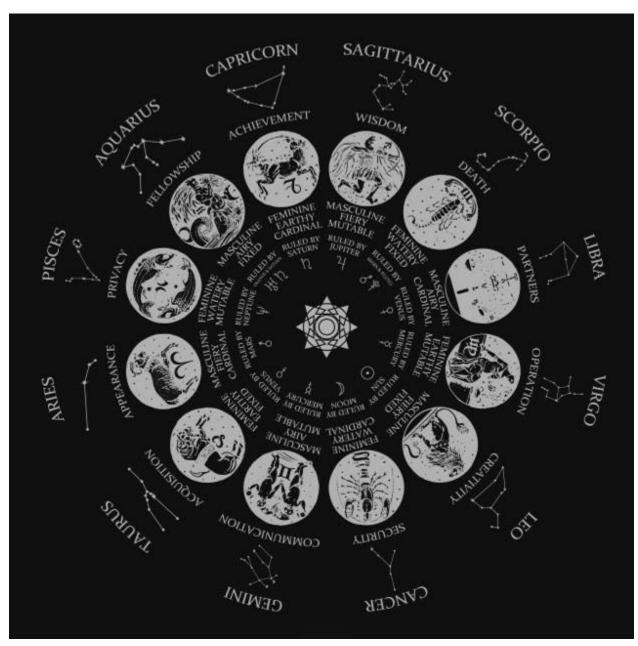

Illustration 8: Zodiac

IN DIVINE KEMET'S DIVINE SPIRITUAL MIND, OUR LORD ATUM AMSY JESUS UR HEKA THE KRST (OUR SOLAR COSMIC CHRIST) OF OUR SOLAR ASTRO-MYTHOLOGY COMES FORTH AT THE VERNAL EQUINOX EVERY 2,155 YEARS X 12 = 25,860 YEARS. THIS GREAT YEAR OF THE WORLD CALENDAR TEACHES THE WORLD OF HUMANITY THAT OUR SOLAR COSMIC CHRIST CYCLICAL COSMIC TIME-MIND CALENDAR IN THE KINGDOM OF THE HEAVENS REQUIRE 25,860 YEARS OR IN ROUND NUMBERS 26,000 YEARS TO TRAVEL FROM ONE COSMIC AGE TO ANOTHER COSMIC AGE IN EACH ONE OF OUR TWELVE ZODIACAL CONSTELLATIONS FOR 2,155 YEARS IN EACH CONSTELLATION X

A JOURNEY THROUGH THE TWELVE ZODIACAL CONSTELLATIONS = 2,155 YEARS X 12 ZODIACAL CONSTELLATIONS = 25.860 YEARS.

OF THE NEW COSMIC AGE IN THE KINGDOM OF THE HEAVENS, THE WORLD OF HUMANITY HAS ENTERED INTO THE COSMIC AGE OF HAPY CALLED THE COSMIC AGE OF AQUARIUS, WHERE IT SHALL REMAIN FOR THE NEXT 2,155 YEARS IN THE KINGDOM OF THE HEAVENS. OUR SOLAR COSMIC KRST (CHRIST) PERSONIFICATION REPRESENTS THAT OUR INNER LORD ATUM AMSY JESUS UR HEKA THE KRST OR OUR INNER LORD ATUM AMSY JESUS UR HEKA THE CHRIST IS TO ATTUNE ONESELF IN-PERSON TO BE THE MEDIUM OF THIS NEW COSMIC AGE OF HAPY'S MA'AT'S COSMIC CONSCIENCE-CONSCIOUSNESS SPIRITUAL PENETRATION INTELLIGENCE IN PERSONS ON COSMIC PLANET EARTH WITH WATER AND THE MOON.

#### THE ASTRO-MYTHOLOGICAL COSMIC SOLAR CHRIST IN THE GREAT YEAR OF THE WORLD

In Divine Kemet's Divine Spiritual Mind, our Astro-Mythological Solar Cosmic Christ identified in the A Kamite Æthiopia Kemetic Zodiac Bible = Our Solar Cosmic Christ the Divine Traveler in Our Cyclical Cosmic Time-Mind Calendar of Every 26,000 Years. Our Solar Cosmic Christ constitutes our Marker in the Kingdom of the Heavens that tells us when a new cosmic age has come forth for the divine human beings to attune into it: The New Cosmic Age's Cosmic Conscience-Consciousness Spiritual Penetration Intelligence In-Persons.

Our present New Age of Hapy came forth around 1900 AD. The world of humanity lives in the New Cosmic Age of Hapy called the New Cosmic Age of Aguarius in the West.

Our Cyclical Cosmic Time-Mind is known as the 26,000 Years Calendar called "The Great Year of the World."